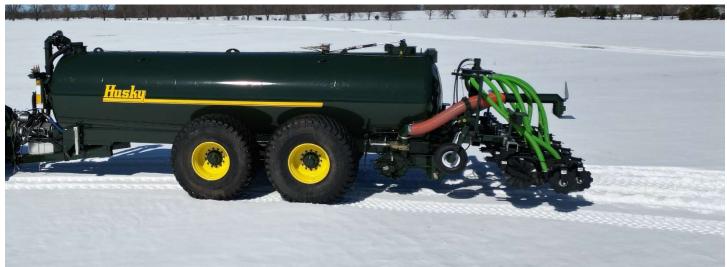

## **REAR MOUNT SOIL INJECTOR**

## **COMMITTED TO QUALITY YOU CAN DEPEND ON!**

12 Foot 4 tooth model standard.
Custom sizes with any number of teeth available.
Teeth are clamped on for ease of sliding and adjustment.
Sweeps, Disks or Chisel Teeth.
Wear bushing at all wear joints.
3" hose lines to the injector teeth.
Top spread of liquid with a few moments change over (no wrenches required).
Large gauge wheels bolted to the main frame.