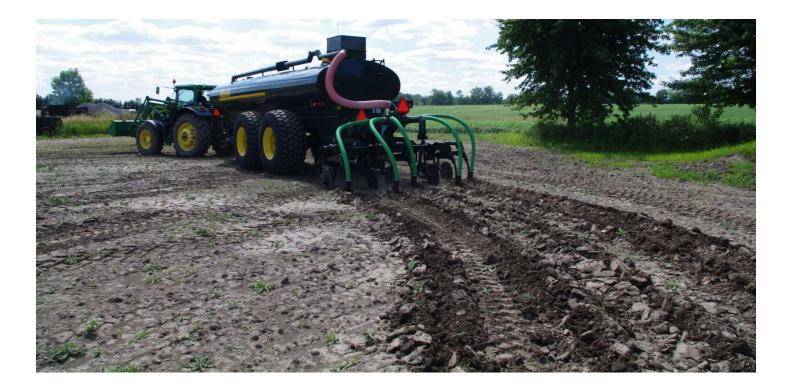

## **REAR MOUNT SOIL INJECTOR**

## **COMMITTED TO QUALITY YOU CAN DEPEND ON!**

12 Foot 4 tooth model standard.
Custom sizes with any number of teeth available.
Teeth are clamped on for ease of sliding and adjustment.
Sweeps, Disks or Chisel Teeth.
Wear bushing at all wear joints.
3" hose lines to the injector teeth.
Top spread of liquid with a few moments change over (no wrenches required).
Large gauge wheels bolted to the main frame.

## Optional

Custom teeth, chisels and rolling coulters available. Disc covers, Drop spouts. Aerways for no till ground.

Husky Farm Equipment Limited 7440 Wellington Rd. 17, R. R. #2, Alma, Ontario Canada NOB 1A0 <u>www.huskyfarm.ca</u> Phone: 519-846-5329 Fax: 519-846-9378 Toll Free: 1-800-349-1122