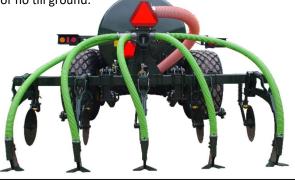

## **REAR MOUNT SOIL INJECTOR**

## **COMMITTED TO QUALITY YOU CAN DEPEND ON!**

12 Foot 4 tooth model standard.
Custom sizes with any number of teeth available.
Teeth are clamped on for ease of sliding and adjustment.
Sweeps, Disks or Chisel Teeth.
Wear bushing at all wear joints.
3" hose lines to the injector teeth.
Top spread of liquid with a few moments change over (no wrenches required).
Large gauge wheels bolted to the main frame.

## Optional

Custom teeth, chisels and rolling coulters available. Disc covers, Drop spouts. Aerways for no till ground.

Husky Farm Equipment Limited 7440 Wellington Rd. 17, R. R. #2, Alma, Ontario Canada NOB 1A0 <u>www.huskyfarm.ca</u> Phone: 519-846-5329 Fax: 519-846-9378 Toll Free: 1-800-349-1122