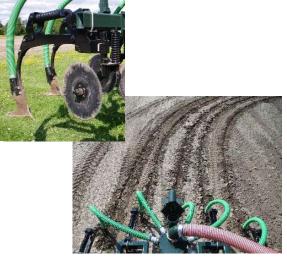

## **REAR MOUNT SOIL INJECTOR**

## **COMMITTED TO QUALITY YOU CAN DEPEND ON!**

12 Foot 4 tooth model standard.
Custom sizes with any number of teeth available.
Teeth are clamped on for ease of sliding and adjustment.
Sweeps, Disks or Chisel Teeth.
Wear bushing at all wear joints.
3" hose lines to the injector teeth.
Top spread of liquid with a few moments change over (no wrenches required).
Large gauge wheels bolted to the main frame.

## Optional

Custom teeth, chisels and rolling coulters available. Disc covers, Drop spouts. Aerways for no till ground.

Husky Farm Equipment Limited 7440 Wellington Rd. 17, R. R. #2, Alma, Ontario Canada NOB 1A0 <u>www.huskyfarm.ca</u> Phone: 519-846-5329 Fax: 519-846-9378 Toll Free: 1-800-349-1122