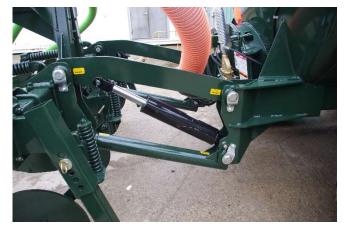

## **3 PT HITCH / PARRALLEL LINK**

Husky Farm Equipment Ltd has designed a line of 3 Point Hitches & Lift Kits for use with our Elite, Slimline, Vacuum, Galvanized & Tri-Axle manure tankers. With its overall compact size and superior strength, these hitches excel in all applications. The compact design allows the hitch to be mounted closer to the tank, keeping weight centered around the axle. This makes for a stronger and better-balanced unit.

- Quick Disconnect Lower Links
- Down Pressure OR Independent Floating Lift Arms
- Fold-Away Lift Arms
- Lift Arms Precision Cut & Formed