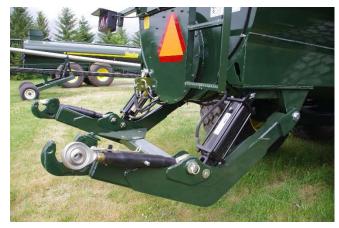

## **3 PT HITCH / PARRALLEL LINK**

Husky Farm Equipment Ltd has designed a line of 3 Point Hitches & Lift Kits for use with our Elite, Slimline, Vacuum, Galvanized & Tri-Axle manure tankers. With its overall compact size and superior strength, these hitches excel in all applications. The compact design allows the hitch to be mounted closer to the tank, keeping weight centered around the axle. This makes for a stronger and better-balanced unit.

- Quick Disconnect Lower Links
- Down Pressure OR Independent Floating Lift Arms
- Fold-Away Lift Arms
- Lift Arms Precision Cut & Formed