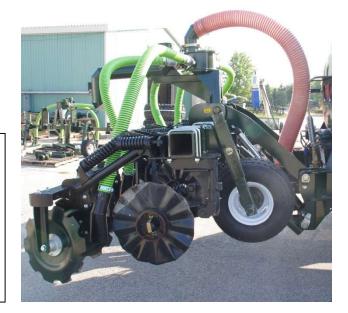

## **REAR MOUNT SOIL INJECTOR**

## **COMMITTED TO QUALITY YOU CAN DEPEND ON!**

12 Foot 4 tooth model standard.
Custom sizes with any number of teeth available.
Teeth are clamped on for ease of sliding and adjustment.
Sweeps, Disks or Chisel Teeth.
Wear bushing at all wear joints.
3" hose lines to the injector teeth.
Top spread of liquid with a few moments change over (no wrenches required).
Large gauge wheels bolted to the main frame.

## Optional

Custom teeth, chisels and rolling coulters available. Disc covers, Drop spouts. Aerways for no till ground.

Husky Farm Equipment Limited 7440 Wellington Rd. 17, R. R. #2, Alma, Ontario Canada NOB 1A0 <u>www.huskyfarm.ca</u> Phone: 519-846-5329 Fax: 519-846-9378 Toll Free: 1-800-349-1122