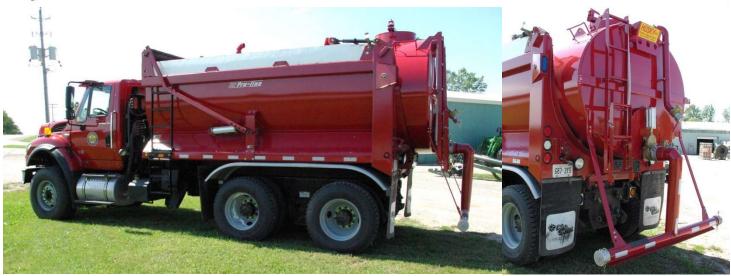

## **SLIDE-IN WATER TANKS**

FOR WATERING GRADING, BRIDGE WASHING, DUST CONTROL, TREE WATERING

## **STANDARD**

- > 4" Spray bar
- > Quick open manual inspection hatch on top of tank
- > Self standing legs contained in tank, rear and 1/3 front location
- > 1" Sight tube on rear
- Tapered front shell to match plow bodies
- > 4-point attachment mounting. Door latch & hinge
- Rubber cushion mounting under shell

## **OPTIONAL**

- Tool storage bin
- Pumps. Gas or hydraulic
- Air or hydraulic valves
- Custom colors
- Plumbing outlet for washing

Husky Farm Equipment Limited 7440 Wellington Rd. 17, R. R. #2, Alma, Ontario Canada NOB 1A0 <u>www.huskyfarm.ca</u> Phone: 519-846-5329 Fax: 519-846-9378 Toll Free: 1-800-349-1122