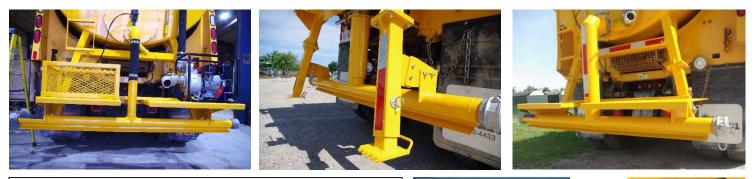

## **STANDARD**

- > 4" Spray bar
- > Quick open manual inspection hatch on top of tank
- > Self standing legs contained in tank, rear and 1/3 front location
- > 1" Sight tube on rear
- Tapered front shell to match plow bodies
- > 4-point attachment mounting. Door latch & hinge
- Rubber cushion mounting under shell