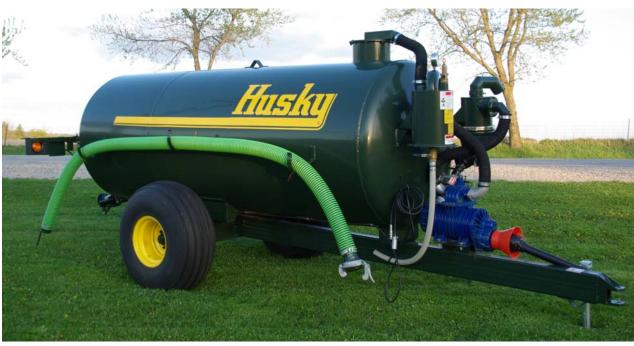

## **COMMITTED TO QUALITY YOU CAN DEPEND ON!**

<sup>1</sup>/4" (6.35 mm) tank shell high strength steel
<sup>1</sup>/4" Tank ends flanged and dished
Full Baffle welded inside and out
Sight gauge standard front drivers side
Walking tandem axle 5 year warranty
U shaped sills with full length support
Light kit ( brake & tail) standard
Tongue 73 inches 4"x 8" x <sup>1</sup>/<sub>4</sub> tubing
24" rear access hatch , 6" hydraulic discharge
6" manual side valve
Hydraulic lid
15 feet 6" suction hose with Bauer ends
3" (75 MM) air intake and outlet lines
10 Year rust out warranty

Husky Farm Equipment Limited 7440 Wellington Rd. 17, R. R. # 2, Alma, Ontario Canada N0B 1A0 www.huskyfarm.ca Phone (519) 846 - 5329 Fax (519) 846 - 9378 **1-800-349-1122** 

High heat vanes / air cooled / 540/ 1000 C V PTO standard, hydraulic drive optional Primary and secondary moisture trap with 6" stainless ball Vacuum pumps 6 sizes to choose from