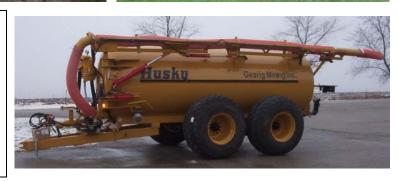

## **COMMITTED TO QUALITY YOU CAN DEPEND ON!**

<sup>1</sup>/4" (6.35 mm) tank shell high strength steel
<sup>1</sup>/4" Tank ends flanged and dished
Full Baffle welded inside and out
Sight gauge standard front drivers side
Walking tandem axle 5 year warranty
U shaped sills with full length support
Light kit ( brake & tail) standard
Tongue 73 inches 4"x 8" x <sup>1</sup>/<sub>4</sub> tubing
24" rear access hatch , 6" hydraulic discharge
6" manual side valve
Hydraulic lid
15 feet 6" suction hose with Bauer ends
3" (75 MM) air intake and outlet lines
10 Year rust out warranty

Husky Farm Equipment Limited 7440 Wellington Rd. 17, R. R. # 2, Alma, Ontario Canada N0B 1A0 www.huskyfarm.ca Phone (519) 846 - 5329 Fax (519) 846 - 9378 **1-800-349-1122** 

High heat vanes / air cooled / 540/ 1000 C V PTO standard, hydraulic drive optional Primary and secondary moisture trap with 6" stainless ball Vacuum pumps 6 sizes to choose from