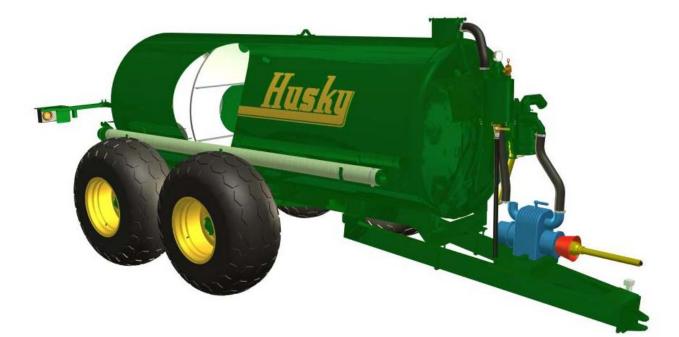

## **COMMITTED TO QUALITY YOU CAN DEPEND ON!**

<sup>1</sup>/4" (6.35 mm) tank shell high strength steel
<sup>1</sup>/4" Tank ends flanged and dished
Full Baffle welded inside and out
Sight gauge standard front drivers side
Walking tandem axle 5 year warranty
U shaped sills with full length support
Light kit ( brake & tail) standard
Tongue 73 inches 4"x 8" x <sup>1</sup>/<sub>4</sub> tubing
24" rear access hatch , 6" hydraulic discharge
6" manual side valve
Hydraulic lid
15 feet 6" suction hose with Bauer ends
3" (75 MM) air intake and outlet lines
10 Year rust out warranty