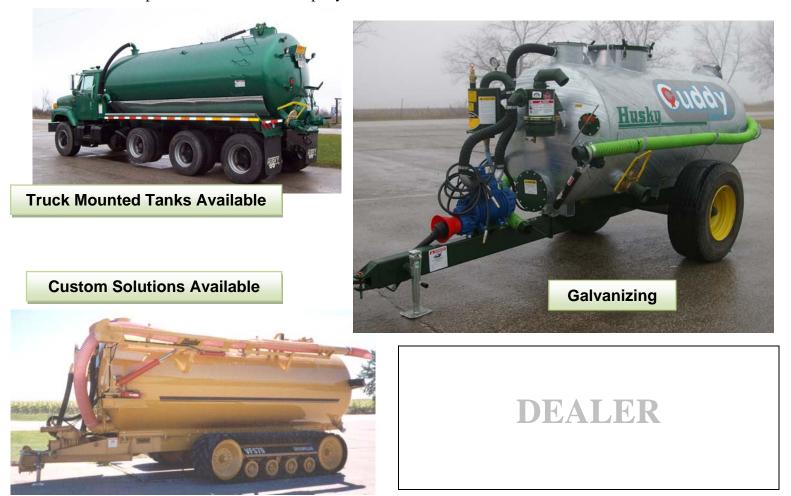

73 inches 4"x 8" x <sup>1</sup>/<sub>4</sub> tubing
24" rear access hatch , 6" hydraulic discharge
6" manual side valve
Hydraulic lid
15 feet 6" suction hose with Bauer ends
3" (75 MM) air intake and outlet lines
10 Year rust out warranty









Husky Farm Equipment Limited 7440 Wellington Rd. 17, R. R. # 2, Alma, Ontario Canada N0B 1A0 www.huskyfarm.ca Phone (519) 846 - 5329 Fax (519) 846 - 9378 **1-800-349-1122** 





High heat vanes / air cooled / 540/ 1000 C V PTO standard, hydraulic drive optional Primary and secondary moisture trap with 6" stainless ball Vacuum pumps 6 sizes to choose from

## PAINT

The tank is steam cleaned with phosphate blown dry and heated Primed with an epoxy primer and finished with two coats of Urethane Inside is cleaned and painted with aluminized epoxy