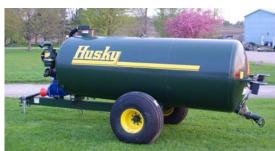

## **COMMITTED TO QUALITY YOU CAN DEPEND ON!**

<sup>1</sup>/4" (6.35 mm) tank shell high strength steel
<sup>1</sup>/4" Tank ends flanged and dished
Full Baffle welded inside and out
Sight gauge standard front drivers side
Walking tandem axle 5 year warranty
U shaped sills with full length support
Light kit ( brake & tail) standard
Tongue 73 inches 4"x 8" x <sup>1</sup>/<sub>4</sub> tubing
24" rear access hatch , 6" hydraulic discharge
6" manual side valve
Hydraulic lid
15 feet 6" suction hose with Bauer ends
3" (75 MM) air intake and outlet lines
10 Year rust out warranty