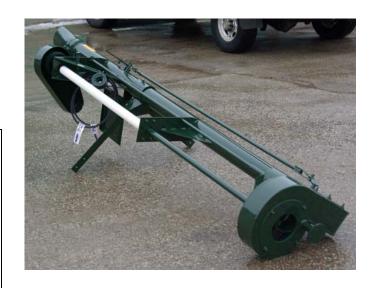

# ELECTRA KING LIQUID TRANSFER PUMP

### **FEATURES**

4" Pump

4 ft. to 12 ft or Custom Design

Pumps 300 to 500 GPM

Floor Mount Or Over Wall Support

Electric HP. Required 5 HP, 7 ½ HP, 10 HP

Belt Drive (2)

Overall Length 41" longer than pit depth

1 Agitator With Vertical Deflector Swivels 330 degrees

Agitator Spout Placed At 1/2 of pit depth

Manual Controls

Bearings Marine type (Bottom) Flanged Ball Bearing (Top)

DEALER