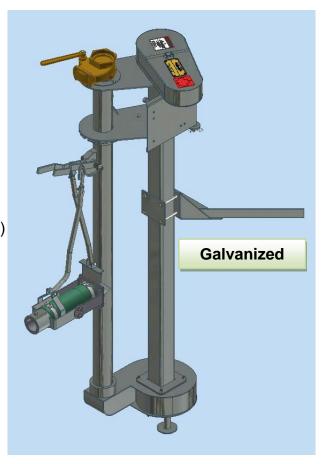

### **FEATURES**

4" Pump

4 ft. to 12 ft or Custom Design

Pumps 300 to 500 GPM

Floor Mount Or Over Wall Support

Electric HP. Required 5 HP, 7 ½ HP, 10 HP

Belt Drive (2)

Overall Length 41" longer than pit depth

1 Agitator With Vertical Deflector Swivels 330 degrees

Agitator Spout Placed At 1/2 of pit depth

Manual Controls

Bearings Marine type (Bottom) Flanged Ball Bearing (Top)

DEALER