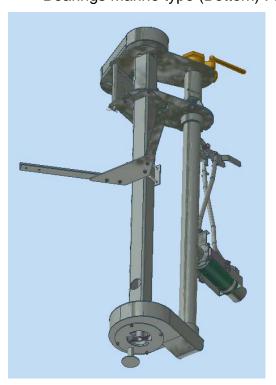

#### **FEATURES**

3" or 4" Discharge
3"= 300 GPM 4"= 500 GPM
Floor Mount Or Over Wall Support
Electric HP Required 5 - 10 HP TEFD Motor Required
Belt Drive (2)
Overall Length Add 48" To Pit Depth

4 Ft to 12 Ft. Standard lengths Or Custom Lengths Available

1 Agitator Spout Swivels 300 degrees

Manual Controls

Bearings, Marine type (bottom) Flanged Ball Bearing (top)

Pump Pulley 6 1/2"