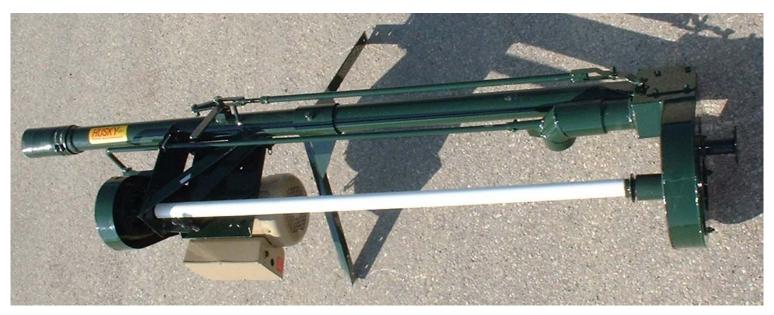

#### **FEATURES**

3" or 4" Discharge
3"= 300 GPM 4"= 500 GPM
Floor Mount Or Over Wall Support
Electric HP Required 5 - 10 HP TEFD Motor Required
Belt Drive (2)
Overall Length Add 48" To Pit Depth

4 Ft to 12 Ft. Standard lengths Or Custom Lengths Available

1 Agitator Spout Swivels 300 degrees

Manual Controls

Bearings, Marine type (bottom) Flanged Ball Bearing (top)

Pump Pulley 6 1/2"