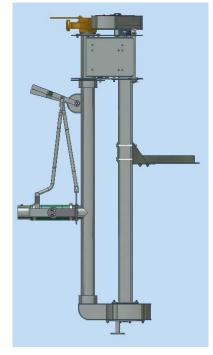

# ELECTRA KING LIQUID TRANSFER PUMP

### **FEATURES**

4" Pump

4 ft. to 12 ft or Custom Design

Pumps 300 to 500 GPM

Floor Mount Or Over Wall Support

Electric HP. Required 5 HP, 7 ½ HP, 10 HP

Belt Drive (2)

Overall Length 41" longer than pit depth

1 Agitator With Vertical Deflector Swivels 330 degrees

Agitator Spout Placed At 1/2 of pit depth

Manual Controls

Bearings Marine type (Bottom) Flanged Ball Bearing (Top)

DEALER