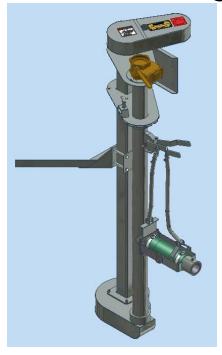

## **ELECTRIC LIQUID TRANSFER PUMP**

#### **FEATURES**

3" or 4" Discharge
3"= 300 GPM 4"= 500 GPM
Floor Mount Or Over Wall Support
Electric HP Required 5 - 10 HP TEFD Motor Required
Belt Drive (2)
Overall Length Add 48" To Pit Depth

4 Ft to 12 Ft. Standard lengths Or Custom Lengths Available

1 Agitator Spout Swivels 300 degrees

Manual Controls

Bearings, Marine type (bottom) Flanged Ball Bearing (top)

Pump Pulley 6 1/2"